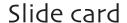

Finish by decorating the card to your liking. Paste the part that will slide with foam tape onto the slide strip.

Design by: Marina Jonkman

Blog: http://creatiesvanmarina.blogspot.nl/

http://creatiesvanmarina.blogspot.nl/2014/03/baby-schuifkaart.html