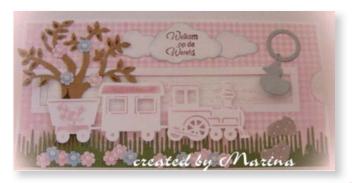

Finish by decorating the card to your liking. Paste the part that will slide with foam tape onto the slide strip.

Design by: Marina Jonkman

Blog: http://creatiesvanmarina.blogspot.nl/

http://creatiesvanmarina.blogspot.nl/2014/03/baby-schuifkaart.html