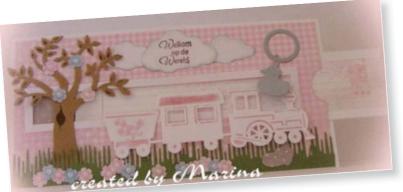

## **Method:**

Cut a card of 21 x 21 cm from white cardstock and fold in two.

Cut a strip of design paper of 10  $\times$  20.5 cm, place the pattern on the design paper and cut out the middle piece.

Paste the design paper onto the white card, pay attention: only paste it on the grey part.
Cut a semi-circle from the right side.

Cut a strip of  $20.5 \times 4$  from white cardstock and a strip of  $20.5 \times 3.5$  cm from the design paper. Paste the design paper onto the white strip, this is the slide strip. Attach a piece of ribbon to the side and slide it into the card.